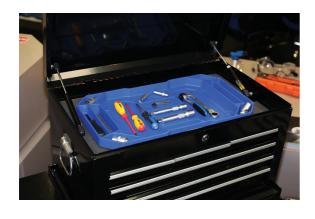

## Rubber Tool Tray, Large

Non slip, semi-rigid blue tool tray, ideal for general tool storage, as well as keeping tools in proximity when working in the knowledge the rubber material will prevent scratches on delicate surfaces.

## **Additional Information**

- Overall size: 540 x 290 x 35mm.
- 7 pockets (30mm deep) to keep tools separate for easy access.
- · Manufactured from rubber material to prevent scratches & marking.
- Smaller sizes available please see Laser Part Nos. 8043 (small) & 8044 (medium).
- Set of 3 available please see Laser Part No. 8051.