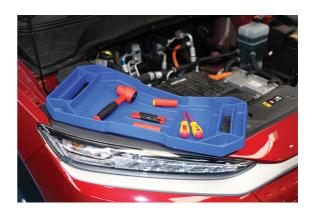

## Rubber Tool Tray, Large

Non slip, semi-rigid blue tool tray, ideal for general tool storage, as well as keeping tools in proximity when working in the knowledge the rubber material will prevent scratches on delicate surfaces.

## **Additional Information**

- Overall size: 540 x 290 x 35mm.
- 7 pockets (30mm deep) to keep tools separate for easy access.
- · Manufactured from rubber material to prevent scratches & marking.
- Smaller sizes available please see Laser Part Nos. 8043 (small) & 8044 (medium).
- Set of 3 available please see Laser Part No. 8051.