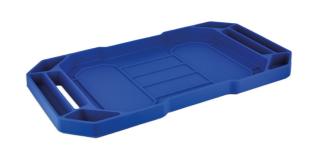

## Rubber Tool Tray, Large

Non slip, semi-rigid blue tool tray, ideal for general tool storage, as well as keeping tools in proximity when working in the knowledge the rubber material will prevent scratches on delicate surfaces.

## **Additional Information**

- Overall size: 540 x 290 x 35mm.
- 7 pockets (30mm deep) to keep tools separate for easy access.
- · Manufactured from rubber material to prevent scratches & marking.
- Smaller sizes available please see Laser Part Nos. 8043 (small) & 8044 (medium).
- Set of 3 available please see Laser Part No. 8051.