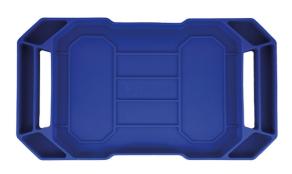

## Rubber Tool Tray, Large

Non slip, semi-rigid blue tool tray, ideal for general tool storage, as well as keeping tools in proximity when working in the knowledge the rubber material will prevent scratches on delicate surfaces.

## **Additional Information**

- Overall size: 540 x 290 x 35mm.
- 7 pockets (30mm deep) to keep tools separate for easy access.
- · Manufactured from rubber material to prevent scratches & marking.
- Smaller sizes available please see Laser Part Nos. 8043 (small) & 8044 (medium).
- Set of 3 available please see Laser Part No. 8051.