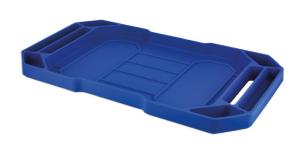

## Rubber Tool Tray, Large

Non slip, semi-rigid blue tool tray, ideal for general tool storage, as well as keeping tools in proximity when working in the knowledge the rubber material will prevent scratches on delicate surfaces.

## **Additional Information**

- Overall size: 540 x 290 x 35mm.
- 7 pockets (30mm deep) to keep tools separate for easy access.
- · Manufactured from rubber material to prevent scratches & marking.
- Smaller sizes available please see Laser Part Nos. 8043 (small) & 8044 (medium).
- Set of 3 available please see Laser Part No. 8051.